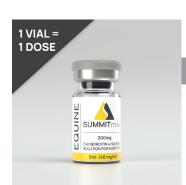

» COMFORT

200mg

- » ATHLETIC PERFORMANCE
- » MOBILITY
- » FLEXIBILITY

- » RECOVERY
- » CIRCULATION
- » STAMINA
- » JOINT HEALTH

- 5 mL intramuscular dose
- 200mg Chondroitin 4-Sulfate
- Formulated for horses
- \$36 per vial