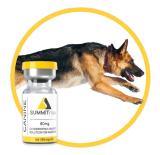

- 1 mL intramuscular dose
- 100mg Chondroitin 4-Sulfate
- Formulated for horses & dogs
- \$44 per vial

- 1 mL intramuscular dose
- 80mg Chondroitin 4-Sulfate
- Formulated for dogs
- \$36 per vial